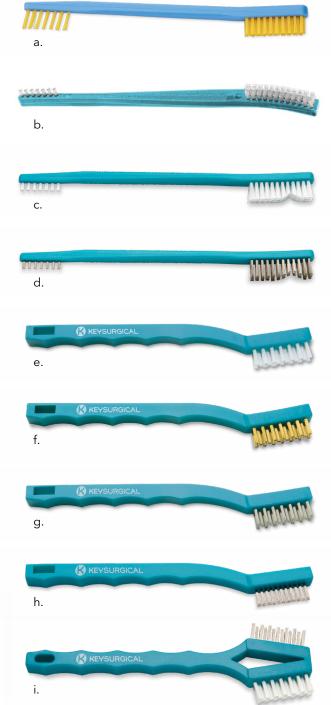

|    | Product No. | Description                                                     | Qty |
|----|-------------|-----------------------------------------------------------------|-----|
| a. | N2221       | Extra rigid nylon bristles, double-ended                        | 2   |
| b. | N2321       | Rigid nylon, short bristles, double-ended, ergonomic/angled end | 3   |
| c. | N2121       | Nylon bristles, double-ended                                    | 2   |
| d. | S2121       | Stainless steel bristles, double-ended                          | 2   |
| e. | N2100       | Nylon bristles, single-ended                                    | 3   |
| f. | B2100       | Brass bristles, single-ended                                    | 3   |
| g. | S2100       | Stainless steel bristles, single-ended                          | 3   |
|    | S2300       | Soft stainless steel bristles, single-ended                     | 3   |
| h. | S2131KS     | Soft stainless steel bristles, single-ended, one row            | 3   |
| i. | D2100SN     | Nylon and stainless steel bristles, double-headed               | 3   |
|    | D2100BN     | Nylon and brass bristles, double-headed                         | 3   |
| j. | N2200       | Extra rigid nylon bristles, single-ended, angled                | 2   |