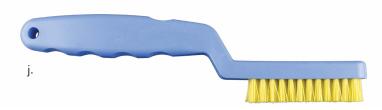

|    | Product No. | Description                                                     | Qty |
|----|-------------|-----------------------------------------------------------------|-----|
| a. | N2221       | Extra rigid nylon bristles, double-ended                        | 2   |
| b. | N2321       | Rigid nylon, short bristles, double-ended, ergonomic/angled end | 3   |
| c. | N2121       | Nylon bristles, double-ended                                    | 2   |
| d. | S2121       | Stainless steel bristles, double-ended                          | 2   |
| e. | N2100       | Nylon bristles, single-ended                                    | 3   |
| f. | B2100       | Brass bristles, single-ended                                    | 3   |
| g. | S2100       | Stainless steel bristles, single-ended                          | 3   |
|    | S2300       | Soft stainless steel bristles, single-ended                     | 3   |
| h. | S2131KS     | Soft stainless steel bristles, single-ended, one row            | 3   |
| i. | D2100SN     | Nylon and stainless steel bristles, double-headed               | 3   |
|    | D2100BN     | Nylon and brass bristles, double-headed                         | 3   |
| j. | N2200       | Extra rigid nylon bristles, single-ended, angled                | 2   |